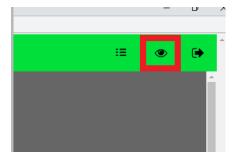

# Can I take your courses if I'm dyslexic?

Yes, all our courses have a dyslexia helper extension added. This provides alternative colour schemes to improve readability for dyslexic users. To do this, launch the course you wish to take and then click the eye icon in the top right-hand corner of your page. Then you can select the colour scheme which is best for you.