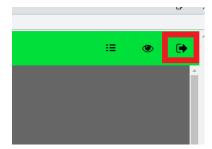

# Do I need to complete a course in one go?

No, you can complete our courses in your own time. If you need to leave a course, click the course exit button to save your progress. This icon is in the top right-hand corner of your page. You will need to allow a few moments for CPD to register this progress before closing the window down.