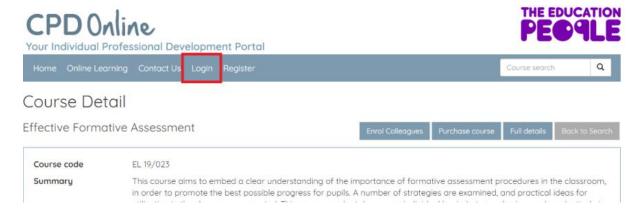

#### I've followed the link to the course I want to take but can't take the course?

In order to access the course, you wish to take you will need to login into CPD Online. Once you follow a course link you will be on the course details page. Here you can click 'login'