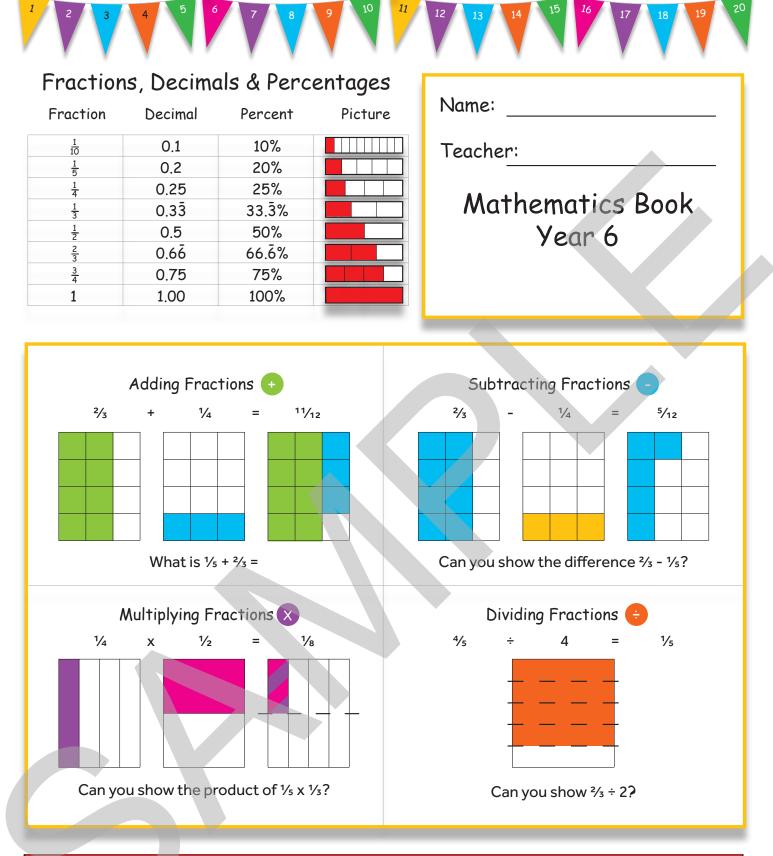

|      |      |      |             |      | 1    | 1       |      |      |         |      |      |  |
|------|------|------|-------------|------|------|---------|------|------|---------|------|------|--|
| 1/2  |      |      |             |      |      | 1/2     |      |      |         |      |      |  |
| 1/3  |      |      |             |      | 1    | 1/3 1/3 |      |      |         |      |      |  |
| 1⁄4  |      |      |             | 1⁄4  |      |         | 1⁄4  | 1/4  |         |      |      |  |
|      | 1⁄5  |      | 1⁄5         |      | 1⁄5  |         | 1/5  |      |         | 1⁄5  |      |  |
| 1⁄6  |      | 1/   | 1⁄6         |      | 1⁄6  |         | 1⁄6  |      | 6       | 1⁄6  |      |  |
| 1⁄10 | 1/10 | 1/   | <b>/</b> 10 | 1⁄10 | 1⁄10 | 1⁄10    | 1/10 | 1/   | ,<br>10 | 1/10 | 1⁄10 |  |
| 1⁄12 | 1/12 | 1/12 | 1/12        | 1/12 | 1⁄12 | 1⁄12    | 1/12 | 1/12 | 1/12    | 1/12 | 1/12 |  |