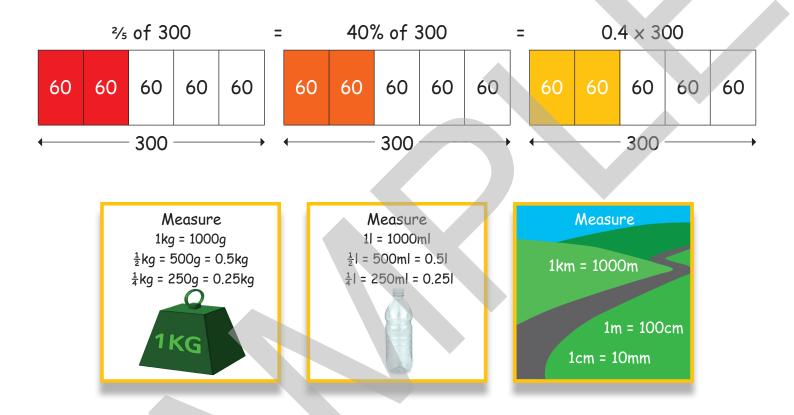

| +e     | n thousan<br>on | d<br>e thousan<br>on | d<br>e hundred<br>ter | n on | e on | e tenth<br>on | e hundred<br>one | the thousand th |
|--------|-----------------|----------------------|-----------------------|------|------|---------------|------------------|-----------------|
| 10,000 | 1000            | 100                  | 10                    | 1    | 1/10 | 1/100         | 1/1000           |                 |
|        |                 |                      |                       | 0    | 7    |               |                  | = 7/10          |
|        |                 |                      |                       | 0    | 2    | 3             |                  | = 23/100        |