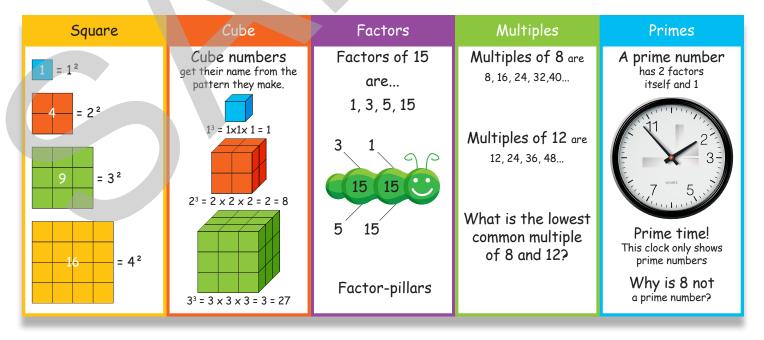

1/12 | 1⁄12 | 1⁄12    | 1/12 | 1/12 | 1/12    | 1/12 | 1/12 |  |

| +e     | n thousan<br>on | d<br>e thousan<br>on | d<br>e hundred<br>ter | n on | e on | e tenth<br>on | e hundred<br>one | the thousand th |
|--------|-----------------|----------------------|-----------------------|------|------|---------------|------------------|-----------------|
| 10,000 | 1000            | 100                  | 10                    | 1    | 1/10 | 1/100         | 1/1000           |                 |
|        |                 |                      |                       | 0    | 7    |               |                  | = 7/10          |
|        |                 |                      |                       | 0    | 2    | 3             |                  | = 23/100        |

-10

-20

-15





EduKent discover the advantage